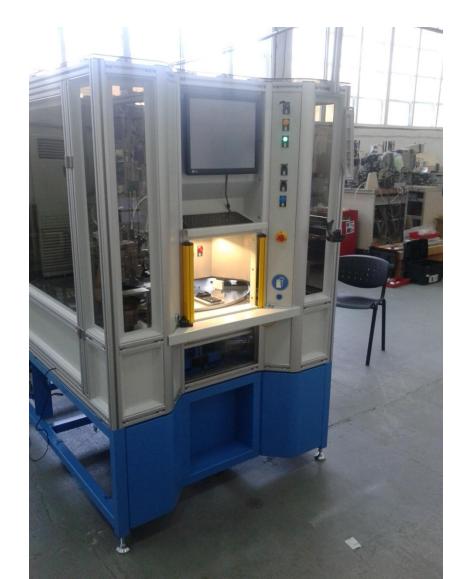

## Automatic Assembly, Test, and Laser Mark Machine

### Assembly and Test Machine