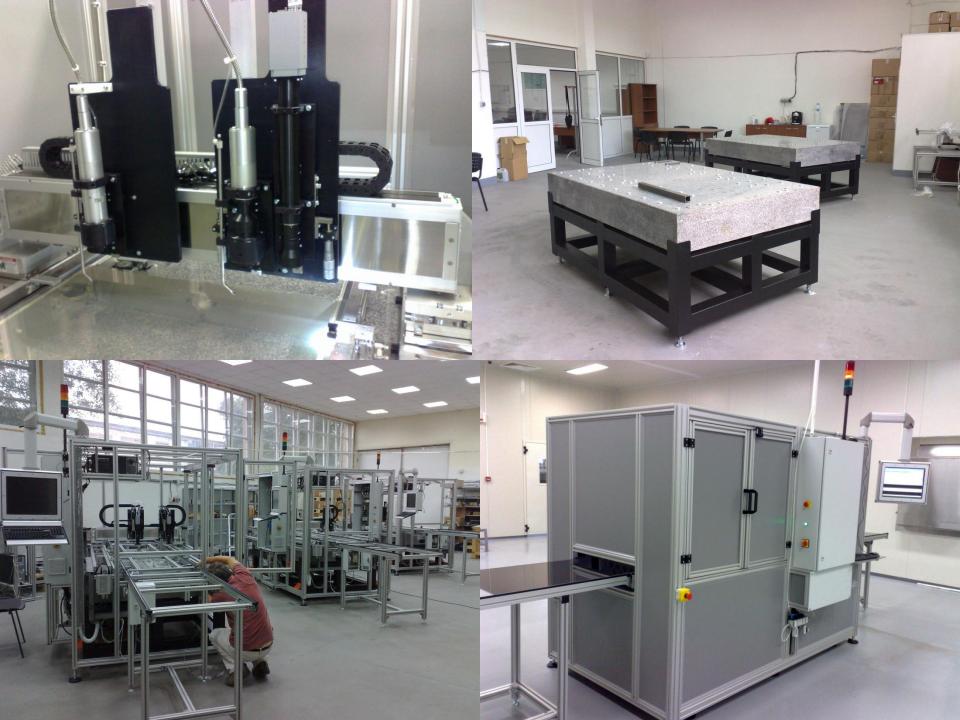

## Assembly automation including:

- handling
- assembly
- welding
- laser processing
- vision recognition
- traceability

## Automatic Assembly, Test, and Laser Mark Machine

### Assembly and Test Machine

### Assembly machine